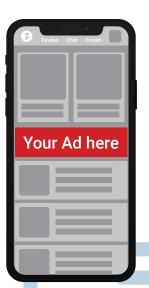

## **Adzones & Banner Sizes**

#### **MOBILE**

**NEWSFEED 300X250** 

**INBOX 320X100** 

NEWSFEED 2ND PAGE 300X250

**FIXED 320X50** 

**CHAT 320X100** 

DATEMANGER LIST/WATER 320X50

**TABLET** 