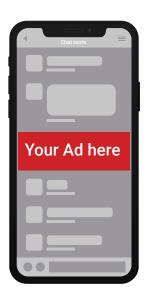

## **Adzones & Banner Sizes**

#### **DATEMANGER WATER 240x400**

**DATEMANGER LIST 970X90** 

**SEARCH RESULTS 970x90** 

CHAT 468X60

#### **MOBILE**

**NEWSFEED 300X250** 

**INBOX 320X100** 

NEWSFEED 2ND PAGE 300X250

**FIXED 320X50** 

**CHAT 320X100** 

DATEMANGER LIST/WATER 320X50

**TABLET** 