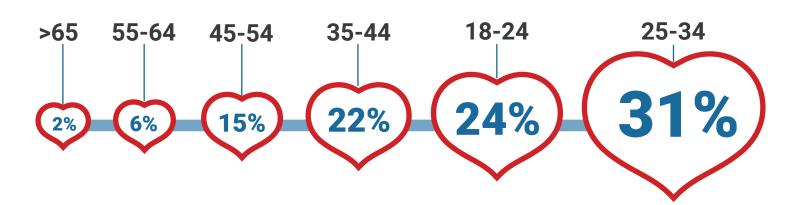

## **POPPEN.de...**Would you like to join?

Since being founded in 2004, Poppen.de has over 5 million registered members, making it Germany's largest and most active sex dating community. Would you like to advertise your product in a dynamic, sex-positive environment? Then this is the place for you!



## Poppen.de in numbers















## **User Demographic**



# Your Poppen.de Advantages at a glance



#### **HUGE REACH**

With approx. **700 MILLION** page impressions per month, Poppen.de is one of the most active dating sites in Europe – and we keep growing! Benefit from our high reach and expose your brand to our unique sex-positive community.



#### **CONSIDERABLE EXPERIENCE**

Poppen.de has featured as a top performing dating community in Europe for over 15 years. Benefit from our expertise and extensive industry experience.



## OUR DIVERSITY - YOUR TARGET GROUP

Meet millions of sex-positive men, women, couples, transgender and crossdressers from all over Germany, Austria, Switzerland and other countries on Poppen.de. Reach your target group with distinct **TARGETING** possibilities, while acquiring new clients.



#### **SAVE YOUR SPO