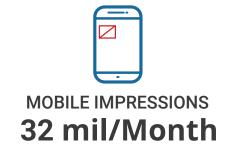

## **POPPEN.de...**Would you like to join?

Since being founded in 2004, Poppen.de has over 5 million registered members, making it Germany's largest and most active sex dating community. Would you like to advertise your product in a dynamic, sex-positive environment? Then this is the place for you!



## Poppen.de in numbers















## **User Demographic**



# Your Poppen.de Advantages at a glance



#### **HUGE REACH**

With approx. **700 MILLION** page impressions per month, Poppen.de is one of the most active dating sites in Europe – and we keep growing! Benefit from our high reach and expose your brand to our unique sex-positive community.



#### **CONSIDERABLE EXPERIENCE**

Poppen.de has featured as a top performing dating community in Europe for over 15 years. Benefit from our expertise and extensive industry experience.



## OUR DIVERSITY - YOUR TARGET GROUP

Meet millions of sex-positive men, women, couples, transgender and crossdressers from all over Germany, Austria, Switzerland and other countries on Poppen.de. Reach your target group with distinct **TARGETING** possibilities, while acquiring