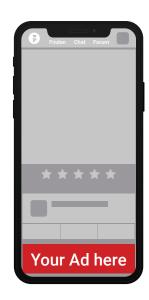

## **Adzones & Banner Sizes**

#### **MOBILE**

**NEWSFEED 300X250** 

**INBOX 320X100** 

NEWSFEED 2ND PAGE 300X250

**FIXED 320X50** 

**CHAT 320X100** 

DATEMANGER LIST/WATER 320X50

**TABLET** 